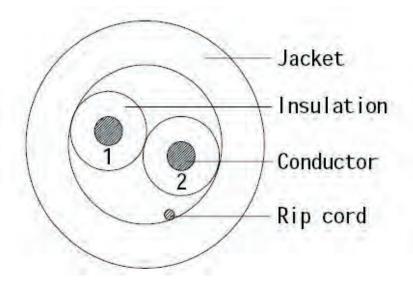

la cable

PG.

2

☐ AUTHOR:

☐ DATE: 04/03/07

☐ REV: 01

| TECHNICAL INFORMATION ABOUT THIS PRODUCT:                                                                                                                                                                                                                                                                                                                                                                   |                                    |                 |                                     |                |                                                |  |  |
|-------------------------------------------------------------------------------------------------------------------------------------------------------------------------------------------------------------------------------------------------------------------------------------------------------------------------------------------------------------------------------------------------------------|------------------------------------|-----------------|-------------------------------------|----------------|------------------------------------------------|--|--|
| MAN                                                                                                                                                                                                                                                                                                                                                                                                         | MANUFACTURER:                      |                 |                                     |                |                                                |  |  |
| REFERENCE: 293-2152                                                                                                                                                                                                                                                                                                                                                                                         |                                    |                 |                                     |                |                                                |  |  |
| _                                                                                                                                                                                                                                                                                                                                                                                                           | SCRIPTION:<br>m-Security Cable, 22 | AWG, 2 Conducto | or Strar                            | nded (7 S      | trand), 1000', Pull Box, White                 |  |  |
| TECHNICAL SPECS: Rated Temperature (°C) Rated Voltage (V)                                                                                                                                                                                                                                                                                                                                                   |                                    |                 | 70<br>30                            |                |                                                |  |  |
| Product Standard Certification  Conductor  Size                                                                                                                                                                                                                                                                                                                                                             |                                    |                 | 22 A\                               | _              |                                                |  |  |
| Diameter (±0.005mm) Insulation Average Thickness (mm) Min. Point Thickness (mm)                                                                                                                                                                                                                                                                                                                             |                                    |                 | 7/0.254 <b>PVC</b> 0.170 0.150 1.10 |                |                                                |  |  |
| Outer Diameter (±0.05mm)  Assembly Diameter (±0.2mm)  Jacket  Average Thickness (mm)  Min. Point Thickness (mm)  Outer Diameter (±0.10mm)                                                                                                                                                                                                                                                                   |                                    |                 | 2.20<br>PVC<br>0.38<br>0.35<br>3.00 |                |                                                |  |  |
| Rip Cord Color Color of Wire Insulation                                                                                                                                                                                                                                                                                                                                                                     |                                    |                 | Yes<br>White                        |                |                                                |  |  |
| 2. Red  Mechanical Characteristics  Test Object Jacket Test Material PVC  Before Tensile Strength (Mpa) >=10 Aging Elongation (%) >=100 Aging Condition (°Cxhrs) 80x168 After Tensile Strength (Mpa) >=80% of unaged Aging Elongation (%) >=75% of unaged  Marking  VERTICAL CABLE E312655 UL (UL) CMR/CL2R 75C 22AWG 2C STRANDED ALARM/STATION WIRE CABLE (VID:C1) XXXFT SEQUENTIAL FOOT MARKERS ON JACKET |                                    |                 |                                     |                |                                                |  |  |
| PG.                                                                                                                                                                                                                                                                                                                                                                                                         | ☐ P/N: 293-2152                    |                 |                                     | □ PROD         | OUCT: ALARM-SECURITY CABLE, 22AWG, 2 CONDUCTOR |  |  |
|                                                                                                                                                                                                                                                                                                                                                                                                             | ☐ AUTHOR:                          |                 |                                     | vertical cable |                                                |  |  |
|                                                                                                                                                                                                                                                                                                                                                                                                             | ☐ DATE: 04/03/07                   | ☐ REV: 01       |                                     |                |                                                |  |  |